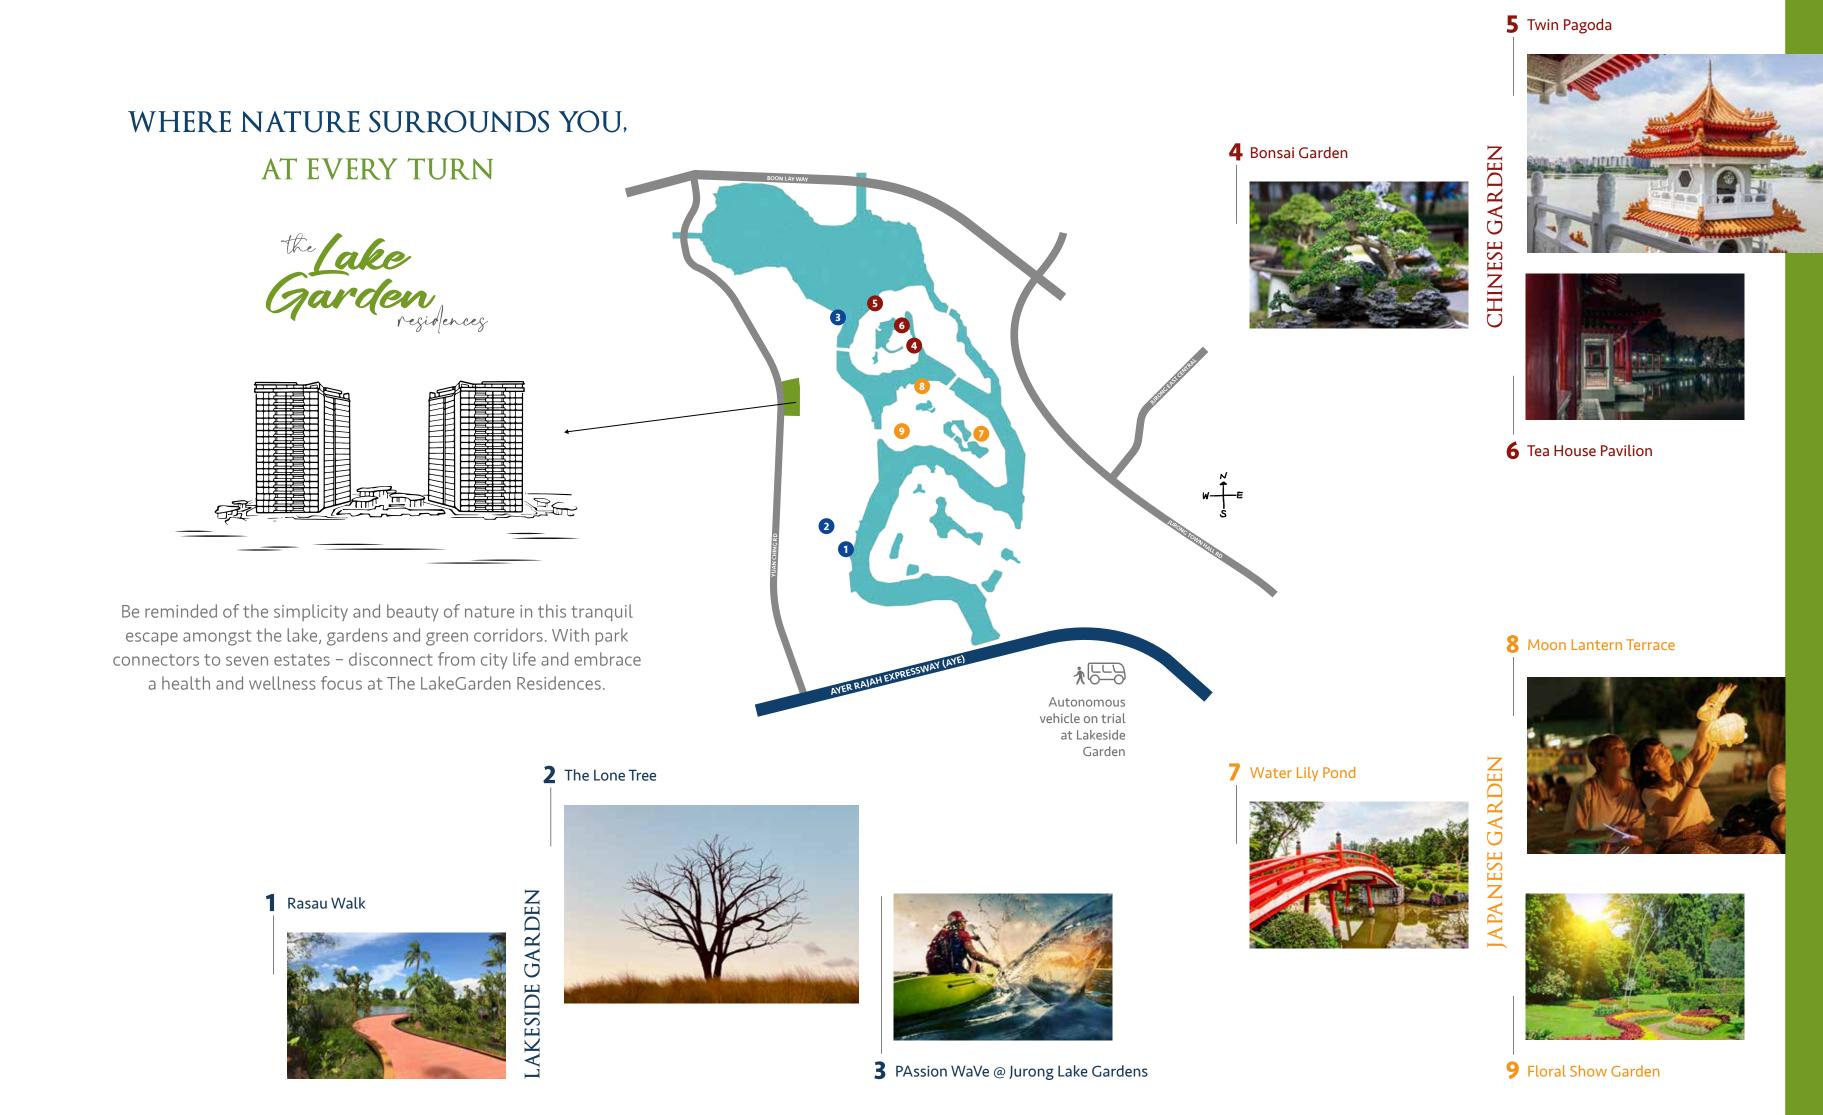

# A WORLD-CLASS EDUTAINMENT AND LIFESTYLE DESTINATION

Jurong Lake District - Singapore's largest mixed-use business district outside the city centre. By adopting district-wide sustainable and innovative building designs, a 90% walk-ride-cycle scheme and recreational spaces, this district blueprint will redesign the way we live, work and play the future has never looked better.

# THE HOME GROUND FOR IDEAS AND INNOVATION

**Jurong Innovation District** – the forefront of tech and digitalisation. The primary hub for technology providers, researchers, developers and manufacturers.

Jurong Lake District is the ideal destination to live, work, play and learn.

Ng Teng Fong Jurong Community Hospital

and Medical Centre

QUALITY HEALTHCARE

Jurong Point, JEM, Westgate mall

A NEW TOURISM development featuring renowned attractions, a hotel, and leisure

offerings

Source: https://bit.ly/STB\_JLD\_Tourism

GLOBALLY RECOGNISED UNIVERSITIES

RENOWNED SCHOOLS

Jurong East Swimming Complex and PAssion WaVe

# EXPERIENCE THE FUTURE

The New Science Centre, slated to LAUNCH IN 2027

AN ECOSYSTEM

of business, innovation, and collaboration with Jurong Gateway, Jurong Island and Dover Knowledge District

Seamless connectivity via the Jurong Region Line and Cross Island Line to be COMPLETED IN PHASES BETWEEN 2027 and 2029