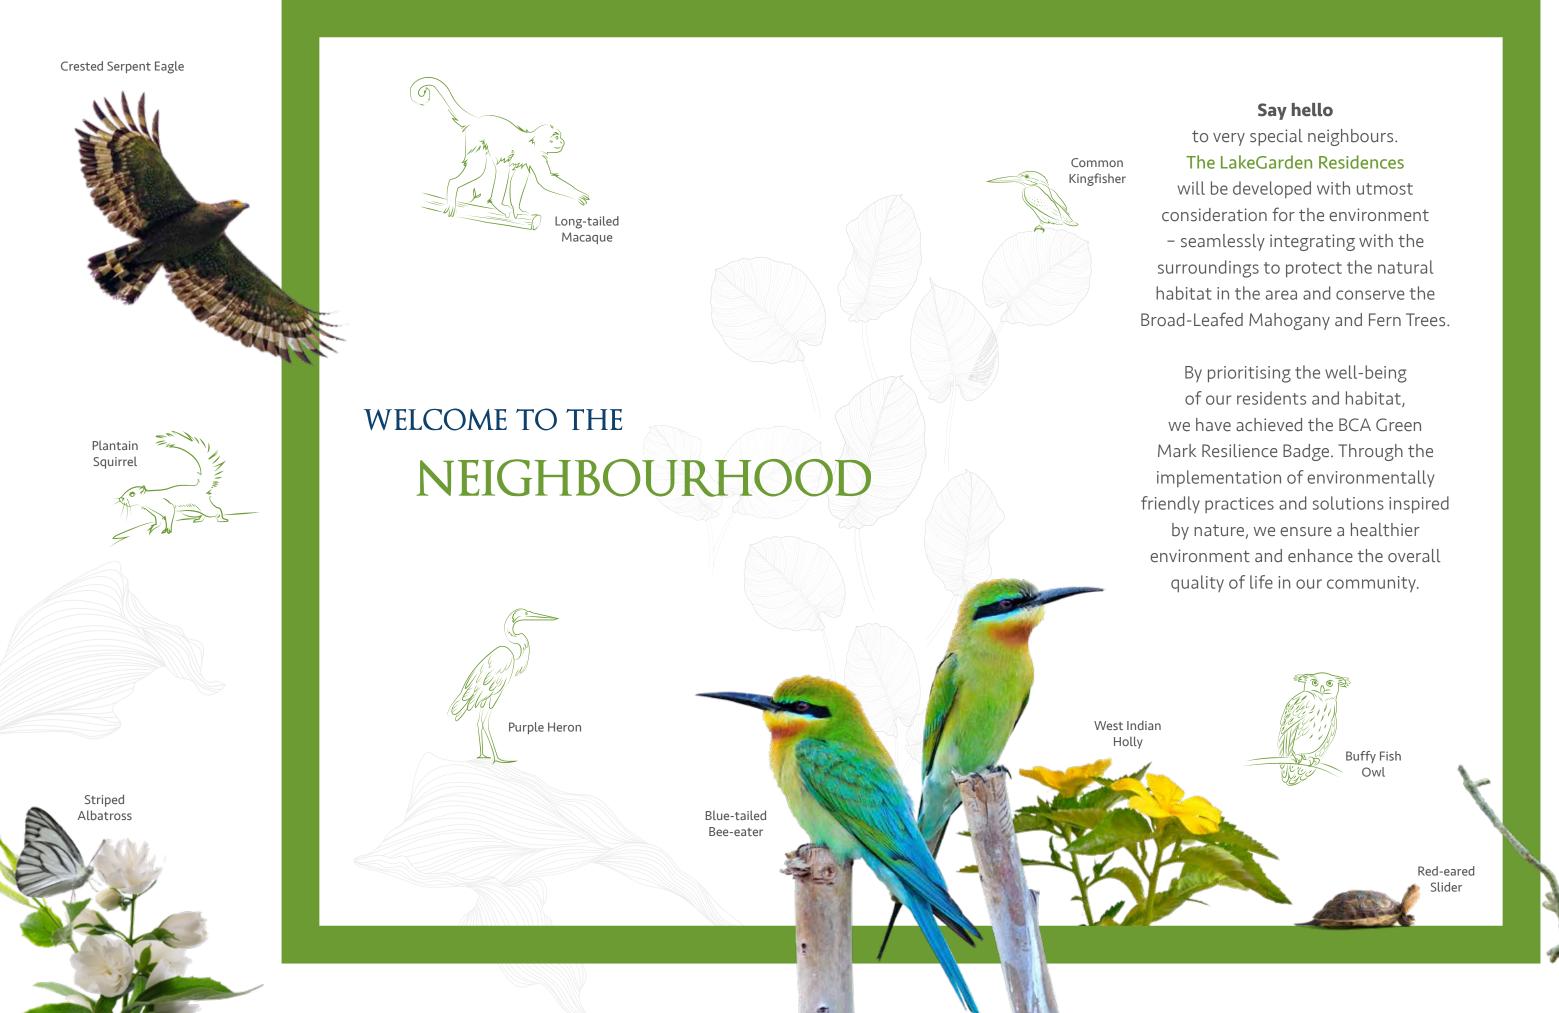

# With our Glamping Pavilion, create new memories with your loved ones.

GLAMPING PAVILION

EDIBLE GARDEN

Spice up your meals with fresh herbs from our Edible Garden.

Lemon Emigrant

Enjoy the company of

250+
species of FLORA

and FAUNA

that call
Jurong Lake Gardens
their home.

Spot a Black-naped Oriole
flying by or track the
Striped Albatross
as you become fully
immersed in nature.