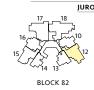

## **TYPE A1-G**

45 sq m / 484 sq ft

**BLK 82** #01-11

Area includes air-con (A/C) ledge, private enclosed space (PES), balcony and strata void area where applicable. Some units are mirror images of the apartment plans shown in the brochure. Please refer to the key plan for orientation. The plans are subject to change as may be approved by relevant authorities. All floor plans are approximate measurements only and are subject to government re-survey. The PES and balcony shall not be enclosed unless with the approved balcony screen.