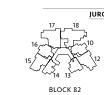

## **TYPE A1-G**

45 sq m / 484 sq ft

**BLK 82** #01-11

Area includes air-con (A/C) ledge, private enclosed space (PES), balcony and strata void area where applicable. Some units are mirror images of the apartment plans shown in the brochure. Please refer to the key plan for orientation. The plans are subject to change as may be approved by relevant authorities. All floor plans are approximate measurements only and are subject to government re-survey. The PES and balcony shall not be enclosed unless with the approved balcony screen.