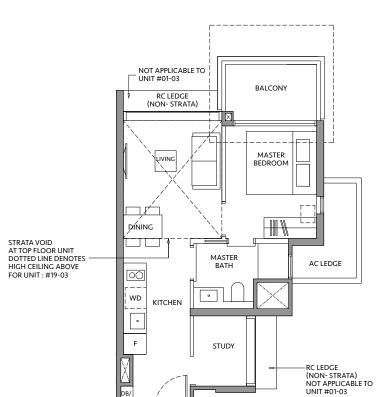

#### TYPE B2C+-G\*

63 sq m / 678 sq ft

#### **BLK 80\***

#01-04\*

#### **TYPE B2C\*-G**

63 sq m / 678 sq ft

#### **BLK 82**

#01-13