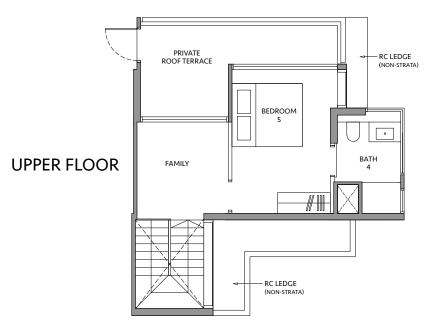

#### **TYPE D3DK-PH**

200 sq m / 2,153 sq ft INCLUDING STRATA VOID AREA OF 29 sq m / 312 sq ft ABOVE LIVING AND DINING

### **BLK 82**

#19-17









Area includes air-con (A/C) ledge, private enclosed space (PES), balcony and strata void area where applicable. Some units are mirror images of the apartment plans shown in the brochure. Please refer to the key plan for orientation. The plans are subject to change as may be approved by relevant authorities. All floor plans are approximate measurements only and are subject to government re-survey. The PES and balcony shall not be enclosed unless with the approved balcony screen.







## **TYPE ES1-PH**

210 sq m / 2,260 sq ft INCLUDING STRATA VOID AREA OF 29 sq m / 312 sq ft ABOVE LIVING, DINING AND STAIRCASE

#### **BLK 82**

#19-18







Area includes air-con (A/C) ledge, private enclosed space (PES), balcony and strata void area where applicable. Some units are mirror images of the apartment plans shown in the brochure. Please refer to the key plan for orientation. The plans are subject to change as may be approved by relevant authorities. All floor plans are approximate measurements only and are subject to government re-survey. The PES and balcony shall not be enclosed unless with the approved balcony screen.







A sustainable development by



The development objectives of Wing Tai Asia are directed by quality and progressive design, with a consciousness for the environment. Principles of sustainability are articulated in our design and development approaches for enrichment of living environments, integrating dev