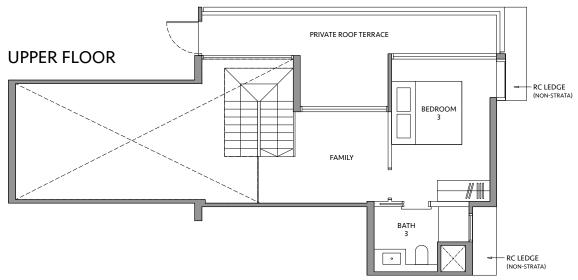

#### **TYPE D3DK-PH**

200 sq m / 2,153 sq ft INCLUDING STRATA VOID AREA OF 29 sq m / 312 sq ft ABOVE LIVING AND DINING

### **BLK 82**

#19-17

Area includes air-con (A/C) ledge, private enclosed space (PES), balcony and strata void area where applicable. Some units are mirror images of the apartment plans shown in the brochure. Please refer to the key plan for orientation. The plans are subject to change as may be approved by relevant authorities. All floor plans are approximate measurements only and are subject to government re-survey. The PES and balcony shall not be enclosed unless with the approved balcony screen.