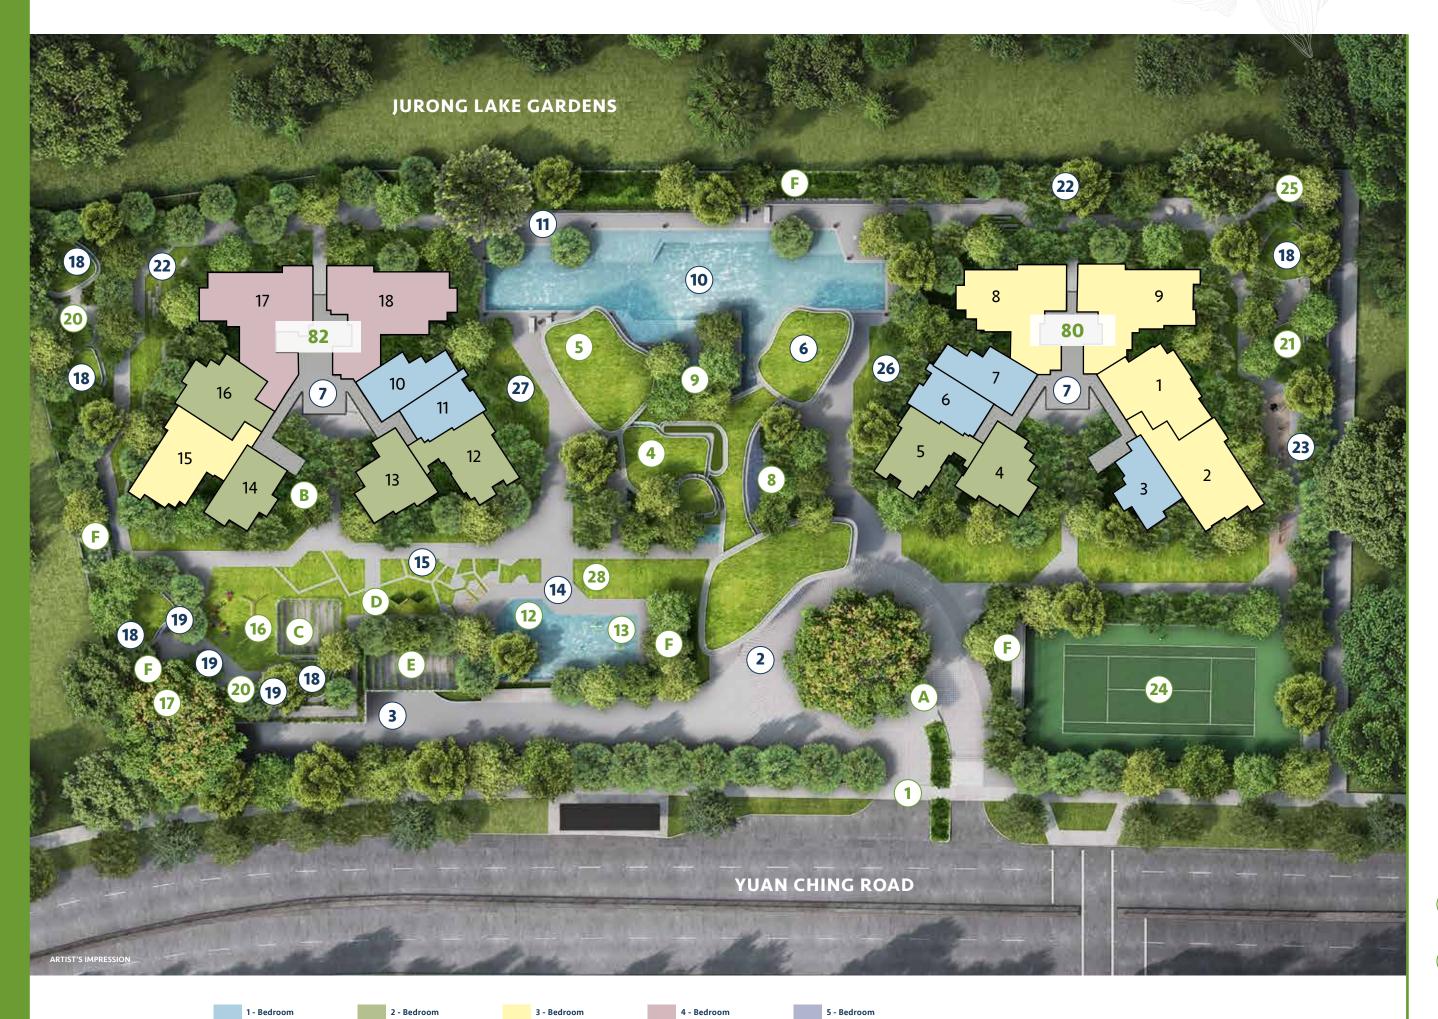

Boon Lay TSS TOH Guan

Tukang TSS TOH Guan

Tukang TSS TOH Guan

Jurong Hill TSS TUKANG TOWN Hall

Offering **unmatched views**of the Jurong Lake, Japanese and
Chinese Gardens on the stretch

**306 residences** across two 19-storey towers with full condominium facilities

1- to 5-BR units and 4 exceptional penthouses

Sustainable, Super Low Energy homes with **energy-efficient appliances** 

Living at its finest – welcome home to a world of lush greenery.

THE ARRIVAL

SKY TERRACE