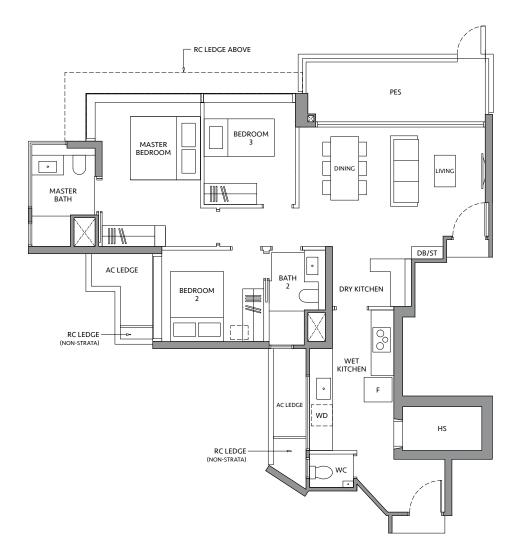

# TYPE A1-G\*

45 sq m / 484 sq ft

**BLK 80\*** #01-06\*

## **TYPE A1-G**

45 sq m / 484 sq ft

**BLK 82** #01-11

Area includes air-con (A/C) ledge, private enclosed space (PES), balcony and strata void area where applicable. Some units are mirror images of the apartment plans shown in the brochure. Please refer to the key plan for orientation. The plans are subject to change as may be approved by relevant authorities. All floor plans are approximate measurements only and are subject to government re-survey. The PES and balcony shall not be enclosed unless with the approved balcony screen.

KEY PLAN IS NOT DRAWN TO SCALE

Area includes air-con (A/C) ledge, private enclosed space (PES), balcony and strata void area where applicable. Some units are mirror images of the apartment plans shown in the brochure. Please refer to the key plan for orientation. The plans are subject to change as may be approved by relevant authorities. All floor plans are approximate measurements only and are subject to government re-survey. The PES and balcony shall not be enclosed unless with the approved balcony screen.