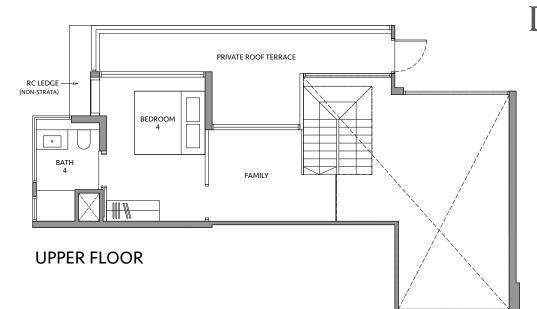

#### **TYPE D3DK-PH**

200 sq m / 2,153 sq ft INCLUDING STRATA VOID AREA OF 29 sq m / 312 sq ft ABOVE LIVING AND DINING

### **BLK 82**

#19-17

Area includes air-con (A/C) ledge, private enclosed space (PES), balcony and strata void area where applicable. Some units are mirror images of the apartment plans shown in the brochure. Please refer to the key plan for orientation. The plans are subject to change as may be approved by relevant authorities. All floor plans are approximate measurements only and are subject to government re-survey. The PES and balcony shall not be enclosed unless with the approved balcony screen.