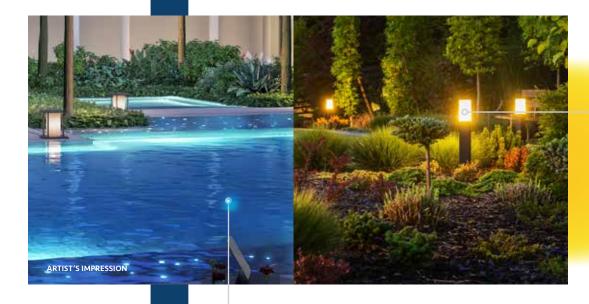

# A HOME ILLUMINATED WITH SUSTAINABILITY AND NATURE IN MIND

Trail with Bollard & Tree Uplight

**Stardust Lighting** (Fiber Optics Lighting)

The LakeGarden Residences is a rare example of a development that is committed to

safeguarding its natural habitat.

By adopting the "Mangata" lighting concept,
we use eco-friendly LED lighting and
professional management systems to maximise
natural light from surrounding spaces.

With the use of this concept, we also avoid light pollution with coordinated fixtures that help maintain the natural night skies. We use light sources that do not produce UV – this protects the habitat by reducing the attraction of insects, preserving the biodiversity around the development. The "Mangata" lighting concept enhances the overall living experience by protecting wildlife in the surrounding area and reducing impact on the environment with sustainable, energy-efficient appliances – for your home, our planet and our future.