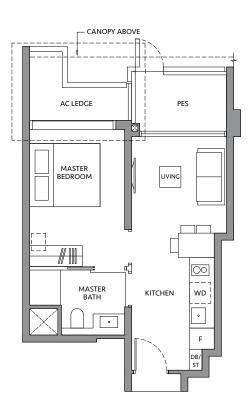

## **TYPE A1-G**

45 sq m / 484 sq ft

**BLK 82** #01-11

Area includes air-con (A/C) ledge, private enclosed space (PES), balcony and strata void area where applicable. Some units are mirror images of the apartment plans shown in the brochure. Please refer to the key plan for orientation. The plans are subject to change as may be approved by relevant authorities. All floor plans are approximate measurements only and are subject to government re-survey. The PES and balcony shall not be enclosed unless with the approved balcony screen.