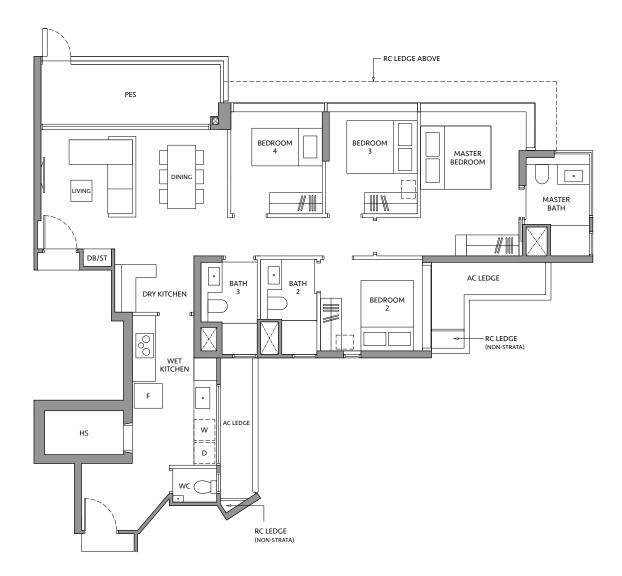

#### **TYPE D3DK-PH**

200 sq m / 2,153 sq ft INCLUDING STRATA VOID AREA OF 29 sq m / 312 sq ft ABOVE LIVING AND DINING

### **BLK 82**

#19-17

Area includes air-con (A/C) ledge, private enclosed space (PES), balcony and strata void area where applicable. Some units are mirror images of the apartment plans shown in the brochure. Please refer to the key plan for orientation. The plans are subject to change as may be approved by relevant authorities. All floor plans are approximate measurements only and are subject to government re-survey. The PES and balcony shall not be enclosed unless with the approved balcony screen.