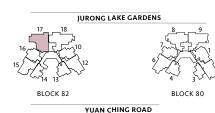

# TYPE A1-G\*

45 sq m / 484 sq ft

**BLK 80\*** #01-06\*

## **TYPE A1-G**

45 sq m / 484 sq ft

**BLK 82** #01-11

Area includes air-con (A/C) ledge, private enclosed space (PES), balcony and strata void area where applicable. Some units are mirror images of the apartment plans shown in the brochure. Please refer to the key plan for orientation. The plans are subject to change as may be approved by relevant authorities. All floor plans are approximate measurements only and are subject to government re-survey. The PES and balcony shall not be enclosed unless with the approved balcony screen.