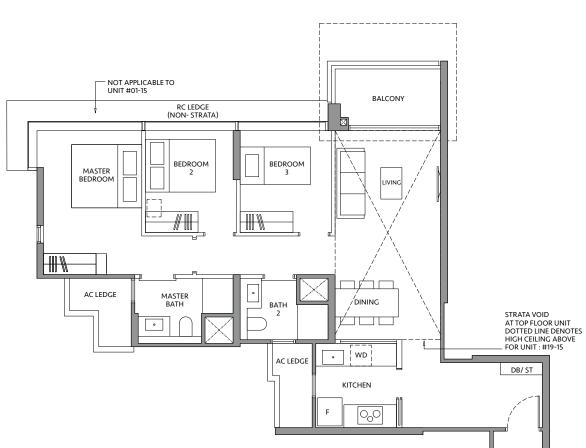

#### **TYPE AS1-R**

59 sq m / 635 sq ft INCLUDING STRATA VOID AREA OF 9 sq m / 97 sq ft ABOVE LIVING AND DINING

#### **BLK 80**

#19-03

\*Mirror image

Area includes air-con (A/C) ledge, private enclosed space (PES), balcony and strata void area where applicable. Some units are mirror images of the apartment plans shown in the brochure. Please refer to the key plan for orientation. The plans are subject to change as may be approved by relevant authorities. All floor plans are approximate measurements only and are subject to government re-survey. The PES and balcony shall not be enclosed unless with the approved balcony screen.

KEY PLAN IS NOT DRAWN TO SCALE

Area includes air-con (A/C) ledge, private enclosed space (PES), balcony and strata void area where applicable. Some units are mirror images of the apartment plans shown in the brochure. Please refer to the key plan for orientation. The plans are subject to change as may be approved by relevant authorities. All floor plans are approximate measurements only and are subject to government re-survey. The PES and balcony shall not be enclosed unless with the approved balcony screen.