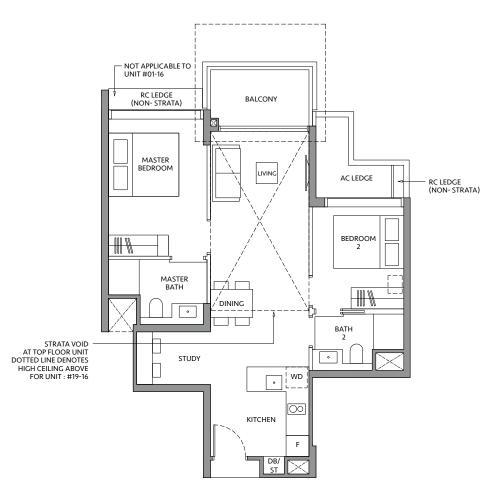

## **TYPE A1-G**

45 sq m / 484 sq ft

**BLK 82** #01-11

Area includes air-con (A/C) ledge, private enclosed space (PES), balcony and strata void area where applicable. Some units are mirror images of the apartment plans shown in the brochure. Please refer to the key plan for orientation. The plans are subject to change as may be approved by relevant authorities. All floor plans are approximate measurements only and are subject to government re-survey. The PES and balcony shall not be enclosed unless with the approved balcony screen.

KEY PLAN IS NOT DRAWN TO SCALE

Area includes air-con (A/C) ledge, private enclosed space (PES), balcony and strata void area where applicable. Some units are mirror images of the apartment plans shown in the brochure. Please refer to the key plan for orientation. The plans are subject to change as may be approved by relevant authorities. All floor plans are approximate measurements only and are subject to government re-survey. The PES and balcony shall not be enclosed unless with the approved balcony screen.