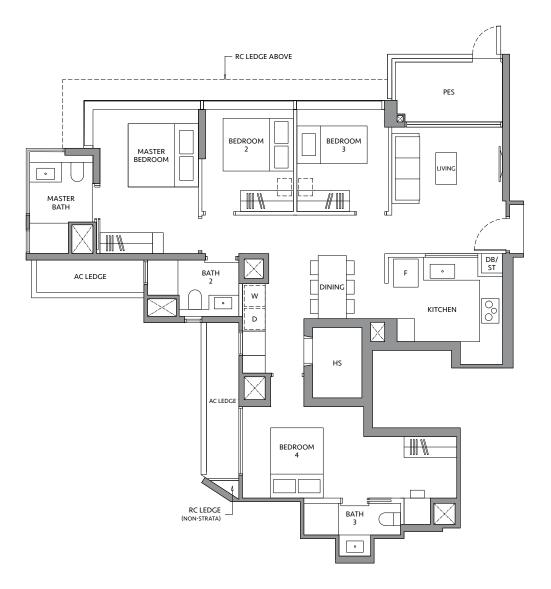

## TYPE D1

124 sq m / 1,335 sq ft

#### **BLK 80**

#02-08 to #18-08

Area includes air-con (A/C) ledge, private enclosed space (PES), balcony and strata void area where applicable. Some units are mirror images of the apartment plans shown in the brochure. Please refer to the key plan for orientation. The plans are subject to change as may be approved by relevant authorities. All floor plans are approximate measurements only and are subject to government re-survey. The PES and balcony shall not be enclosed unless with the approved balcony screen.