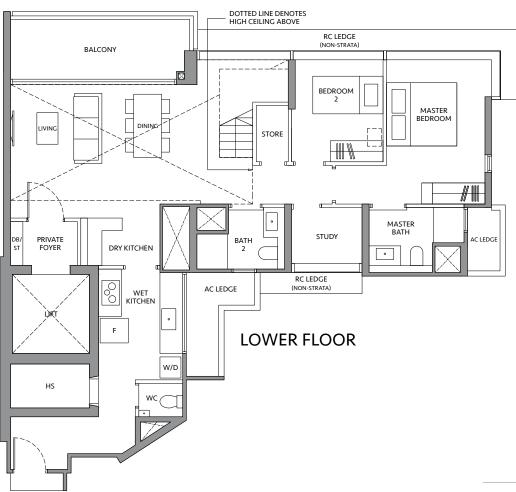

#### **TYPE D3DK-PH**

200 sq m / 2,153 sq ft INCLUDING STRATA VOID AREA OF 29 sq m / 312 sq ft ABOVE LIVING AND DINING

### **BLK 82**

#19-17

Area includes air-con (A/C) ledge, private enclosed space (PES), balcony and strata void area where applicable. Some units are mirror images of the apartment plans shown in the brochure. Please refer to the key plan for orientation. The plans are subject to change as may be approved by relevant authorities. All floor plans are approximate measurements only and are subject to government re-survey. The PES and balcony shall not be enclosed unless with the approved balcony screen.