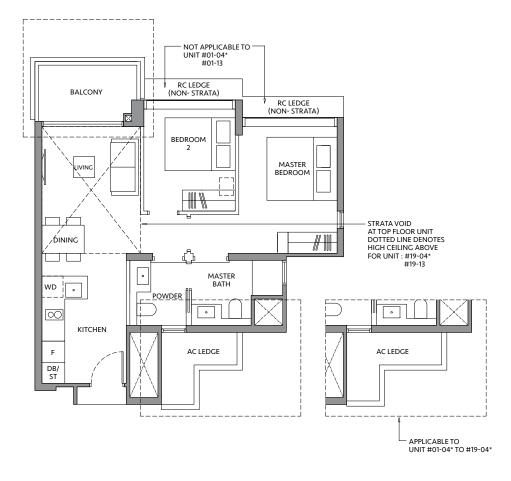

#### TYPE B2C+-G\*

63 sq m / 678 sq ft

#### **BLK 80\***

#01-04\*

#### **TYPE B2C\*-G**

63 sq m / 678 sq ft

#### **BLK 82**

#01-13

#### TYPE B2C+\*

63 sq m / 678 sq ft

#### **BLK 80\***

#02-04\* to #18-04\*

#### TYPE B2C<sup>+</sup>

63 sq m / 678 sq ft

#### **BLK 82**

#02-13 to #18-13

#### TYPE B2C\*-R\*

74 sq m / 797 sq ft **INCLUDING STRATA** VOID AREA OF 10 sq m / 108 sq ft ABOVE LIVING AND DINING

#### **BLK 80\***

#19-04\*

#### TYPE B2C+-R

74 sq m / 797 sq ft **INCLUDING STRATA** VOID AREA OF 10 sq m / 108 sq ft ABOVE LIVING AND DINING

#### **BLK 82**

#19-13

Area includes air-con (A/C) ledge, private enclosed space (PES), balcony and strata void area where applicable. Some units are mirror images of the apartment plans shown in the brochure. Please refer to the key plan for orientation. The plans are subject to change as may be approved by relevant authorities. All floor plans are approximate measurements only and are subject to government re-survey. The PES and balcony shall not be enclosed unless with the approved balcony screen.