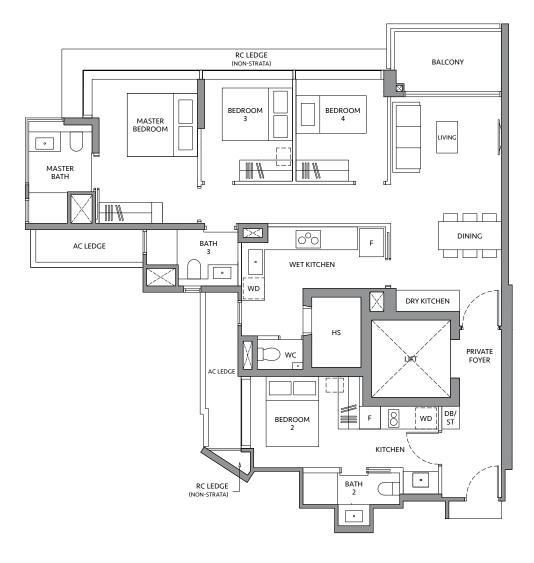

#### **TYPE D3DK-PH**

200 sq m / 2,153 sq ft INCLUDING STRATA VOID AREA OF 29 sq m / 312 sq ft ABOVE LIVING AND DINING

### **BLK 82**

#19-17

Area includes air-con (A/C) ledge, private enclosed space (PES), balcony and strata void area where applicable. Some units are mirror images of the apartment plans shown in the brochure. Please refer to the key plan for orientation. The plans are subject to change as may be approved by relevant authorities. All floor plans are approximate measurements only and are subject to government re-survey. The PES and balcony shall not be enclosed unless with the approved balcony screen.