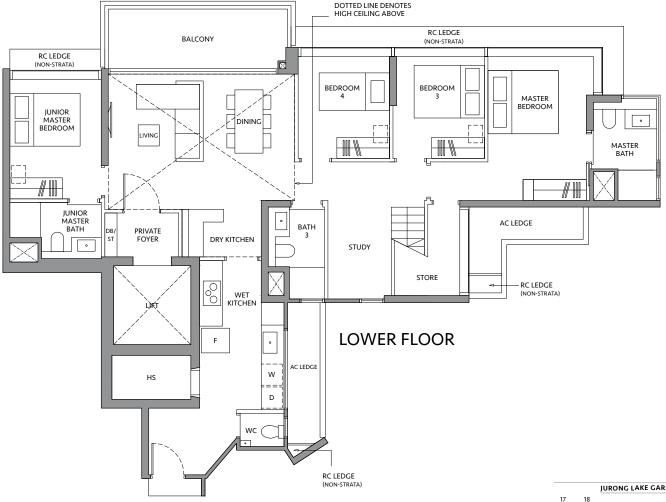

### **TYPE D3DK-PH**

200 sq m / 2,153 sq ft INCLUDING STRATA VOID AREA OF 29 sq m / 312 sq ft ABOVE LIVING AND DINING

### **BLK 82**

#19-17









Area includes air-con (A/C) ledge, private enclosed space (PES), balcony and strata void area where applicable. Some units are mirror images of the apartment plans shown in the brochure. Please refer to the key plan for orientation. The plans are subject to change as may be approved by relevant authorities. All floor plans are approximate measurements only and are subject to government re-survey. The PES and balcony shall not be enclosed unless with the approved balcony screen.







## **TYPE ES1-PH**

210 sq m / 2,260 sq ft INCLUDING STRATA VOID AREA OF 29 sq m / 312 sq ft ABOVE LIVING, DINING AND STAIRCASE

#### **BLK 82**

#19-18







Area includes air-con (A/C) ledge, private enclosed space (PES), balcony and strata void area where applicable. Some units are mirror images of the apartment plans shown in the brochure. Please refer to the key plan for orientation. The plans are subject to change as may be approved by relevant authorities. All floor plans are approximate measurements only and are subject to government re-survey. The PES and balcony shall not be enclosed unless with the approved balcony screen.







A sustainable development by



The development objectives of Wing Tai Asia are directed by quality and progressive design, with a consciousness for the environment. Principles of sustainability are articulated in our design and development approaches for enrichment of living environments, integrating devel