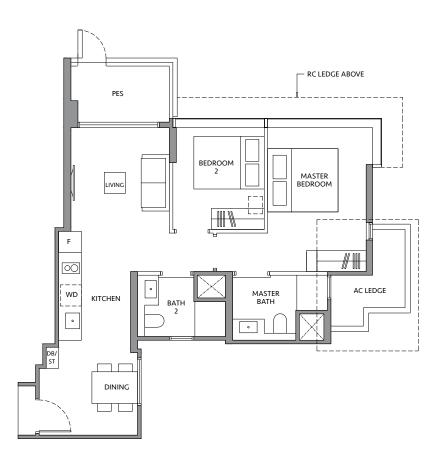

DING STRATA VOID AREA OF 14 sq m / 151 sq ft ABOVE LIVING AND DINING

#### **BLK 82**

#19-10



\*Mirror image



Area includes air-con (A/C) ledge, private enclosed space (PES), balcony and strata void area where applicable. Some units are mirror images of the apartment plans shown in the brochure. Please refer to the key plan for orientation. The plans are subject to change as may be approved by relevant authorities. All floor plans are approximate measurements only and are subject to government re-survey. The PES and balcony shall not be enclosed unless with the approved balcony screen.



**BED** 

ROOM

(PREMIUM)

KEY PLAN IS NOT DRAWN TO SCALE



#### TYPE B4P-G\*

71 sq m / 764 sq ft

#### **BLK 80\***

#01-05\*

#### **TYPE B4P-G**

71 sq m / 764 sq ft

#### **BLK 82**

#01-12







\*Mirror image



Area includes air-con (A/C) ledge, private enclosed space (PES), balcony and strata void area where applicable. Some units are mirror images of the apartment plans shown in the brochure. Please refer to the key plan for orientation. The plans are subject to change as may be approved by relevant authorities. All floor plans are approximate measurements only and are subject to government re-survey. The PES and balcony shall not be enclosed unless with the approved balcony screen.





BLOCK

YUAN CHING ROAD





#### **TYPE BS1-G**

72 sq m / 775 sq ft

#### **BLK 82**

#01-16

#### **TYPE BS1**

72 sq m / 775 sq ft

#### **BLK 82**

#02-16 to #18-16

#### **TYPE BS1-R**

87 sq m / 936 sq ft INCLUDING STRATA VOID AREA OF 14 sq m / 151 sq ft ABOVE LIVING AND DINING

####