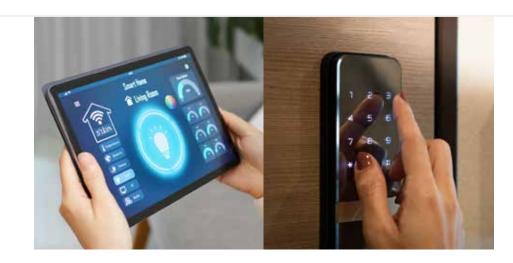

#### **Smart Lock**

Enjoy the ability to unlock your door via biometric scan, pin code and RFID tag for a keyless experience

# **Smart Home Features**