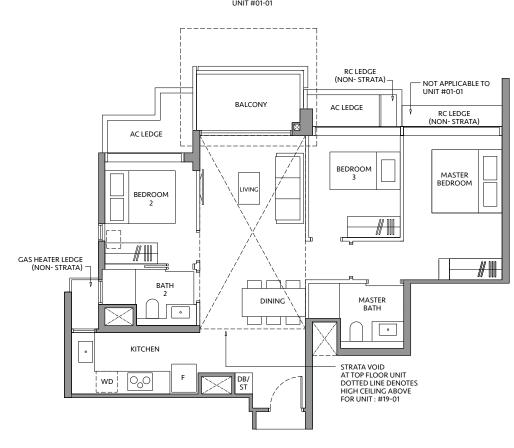

ate enclosed space (PES), balcony and strata void area where applicable. Some units are mirror images of the apartment plans shown in the brochure. Please refer to the key plan for orientation. The plans are subject to change as may be approved by relevant authorities. All floor plans are approximate measurements only and are subject to government re-survey. The PES and balcony shall not be enclosed unless with the approved balcony screen.



**BED** 

ROOM

+ STUDY

YUAN CHING ROAD

KEY PLAN IS NOT DRAWN TO SCALE



#### **TYPE C1-G**

86 sq m / 926 sq ft

#### BLK 80

#01-01

#### TYPE C1

86 sq m / 926 sq ft

#### **BLK 80**

#02-01 to #18-01

#### **TYPE C1-R**

103 sq m / 1,109 sq ft
INCLUDING STRATA VOID
AREA OF 16 sq m /
172 sq ft ABOVE LIVING
AND DINING

#### **BLK 80**

#19-01







Area includes air-con (A/C) ledge, private enclosed space (PES), balcony and strata void area where applicable. Some units are mirror images of the apartment plans shown in the brochure. Please refer to the key plan for orientation. The plans are subject to change as may be approved by relevant authorities. All floor plans are approximate measurements only and are subject to government re-survey. The PES and balcony shall not be enclosed unless with the approved balcony screen.





BLOCK

YUAN CHING ROAD





#### **TYPE C2-G**

94 sq m / 1,012 sq ft

#### **BLK 82**

#01-15

#### TYPE C2

94 sq m / 1,012 sq ft

#### **BLK 82**

#02-15 to #18-15

#### **TYPE C2-R**

113 sq m / 1,216 sq ft INCLUDING STRATA VOID AREA OF 18 sq m / 194 sq ft ABOVE LIVING AND DINING

#### **BLK 82**

#19-1