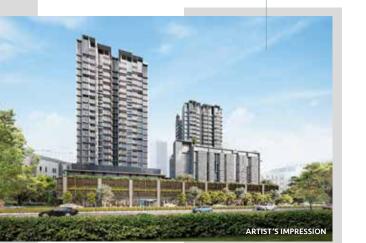

# A WORLD-CLASS EDUTAINMENT AND LIFESTYLE DESTINATION

Jurong Lake District - Singapore's largest mixed-use business district outside the city centre. By adopting district-wide sustainable and innovative building designs, a 90% walk-ride-cycle scheme and recreational spaces, this district blueprint will redesign the way we live, work and play the future has never looked better.

# EXPERIENCE THE FUTURE

The New Science Centre, slated to LAUNCH IN 2027

AN ECOSYSTEM

of business, innovation, and collaboration with Jurong Gateway, Jurong Island and Dover Knowledge District

Seamless connectivity via the Jurong Region Line and Cross Island Line to be COMPLETED IN PHASES BETWEEN 2027 and 2029