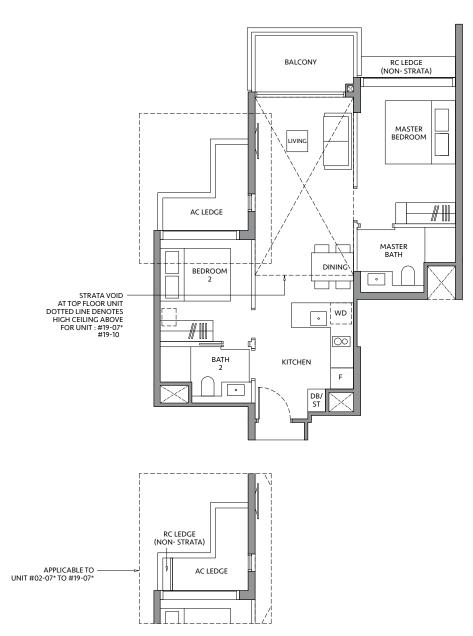

#### TYPE B3P\*

68 sq m / 732 sq ft

#### **BLK 80\***

#02-07\* to #18-07\*

#### **TYPE B3P**

68 sq m / 732 sq ft

#### **BLK 82**

#02-10 to #18-10

#### **TYPE B3P-R\***

83 sq m / 893 sq ft INCLUDING STRATA VOID AREA OF 14 sq m / 151 sq ft ABOVE LIVING AND DINING

#### **BLK 80\***

#19-07\*

### **TYPE B3P-R**

83 sq m / 893 sq ft INCLUDING STRATA VOID AREA OF 14 sq m / 151 sq ft ABOVE LIVING AND DINING

#### **BLK 82**

#19-10

\*Mirror image

Area includes air-con (A/C) ledge, private enclosed space (PES), balcony and strata void area where applicable. Some units are mirror images of the apartment plans shown in the brochure. Please refer to the key plan for orientation. The plans are subject to change as may be approved by relevant authorities. All floor plans are approximate measurements only and are subject to government re-survey. The PES and balcony shall not be enclosed unless with the approved balcony screen.