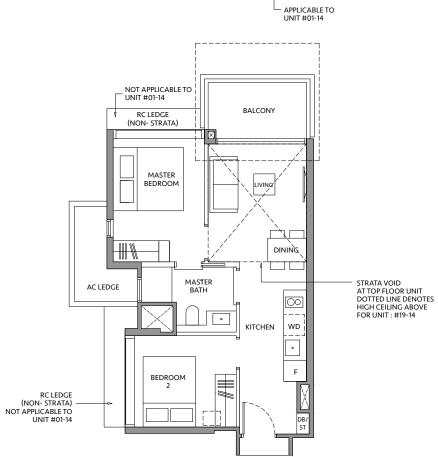

#### **TYPE B1C-G**

55 sq m / 592 sq ft

#### **BLK 82**

#01-14

#### **TYPE B1C**

55 sq m / 592 sq ft

#### **BLK 82**

#02-14 to #18-14

#### **TYPE B1C-R**

65 sa m / 700 sa ft **INCLUDING STRATA** VOID AREA OF 9 sq m / 97 sq ft ABOVE LIVING AND DINING

#### **BLK 82**

#19-14

Area includes air-con (A/C) ledge, private enclosed space (PES), balcony and strata void area where applicable. Some units are mirror images of the apartment plans shown in the brochure. Please refer to the key plan for orientation. The plans are subject to change as may be approved by relevant authorities. All floor plans are approximate measurements only and are subject to government re-survey. The PES and balcony shall not be enclosed unless with the approved balcony screen.