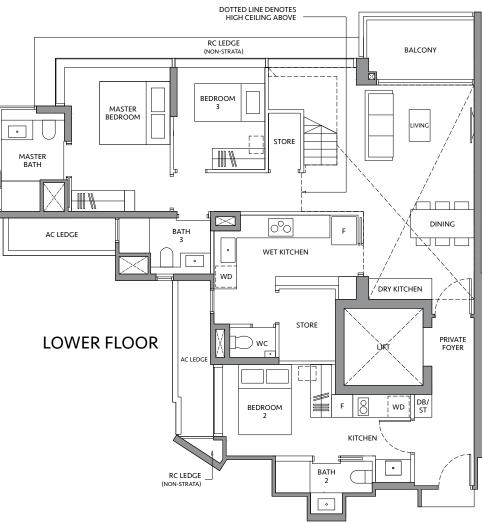

189 sq m / 2,034 sq ft INCLUDING STRATA VOID AREA OF 28 sq m / 301 sq ft ABOVE LIVING AND DINING

#### **BLK 80**

#19-08







Area includes air-con (A/C) ledge, private enclosed space (PES), balcony and strata void area where applicable. Some units are mirror images of the apartment plans shown in the brochure. Please refer to the key plan for orientation. The plans are subject to change as may be approved by relevant authorities. All floor plans are approximate measurements only and are subject to government re-survey. The PES and balcony shall not be enclosed unless with the approved balcony screen.



KEY PLAN IS NOT DRAWN TO SCALE



#### **TYPE D3DK-PH**

200 sq m / 2,153 sq ft INCLUDING STRATA VOID AREA OF 29 sq m / 312 sq ft ABOVE LIVING AND DINING

### **BLK 82**

#19-17









Area includes air-con (A/C) ledge, private enclosed space (PES), balcony and strata void area where applicable. Some units are mirror images of the apartment plans shown in the brochure. Please refer to the key plan for orientation. The plans are subject to change as may be approved by relevant authorities. All floor plans are approximate measurements only and are subject to government re-survey. The PES and balcony shall not be enclosed unless with the approved balcony screen.







## **TYPE ES1-PH**

210 sq m / 2,260 sq ft INCLUDING STRATA VOID AREA OF 29 sq m / 312 sq ft ABOVE LIVING, DINING AND STAIRCASE

#### **BLK 82**

#19-18







Area includes air-con (A/C) ledge, private enclosed space (PES), balcony and strata void area where applicable. Some units are mirror images of th