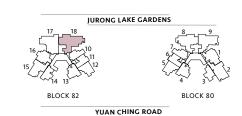

# TYPE A1-G\*

45 sq m / 484 sq ft

**BLK 80\*** #01-06\*

## **TYPE A1-G**

45 sq m / 484 sq ft

**BLK 82** #01-11

Area includes air-con (A/C) ledge, private enclosed space (PES), balcony and strata void area where applicable. Some units are mirror images of the apartment plans shown in the brochure. Please refer to the key plan for orientation. The plans are subject to change as may be approved by relevant authorities. All floor plans are approximate measurements only and are subject to government re-survey. The PES and balcony shall not be enclosed unless with the approved balcony screen.