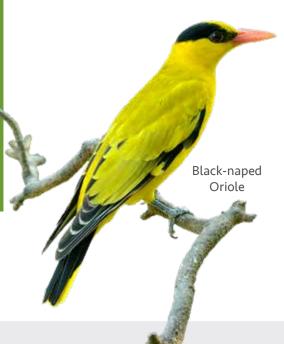

and FAUNA

that call
Jurong Lake Gardens
their home.

Spot a Black-naped Oriole
flying by or track the
Striped Albatross
as you become fully
immersed in nature.