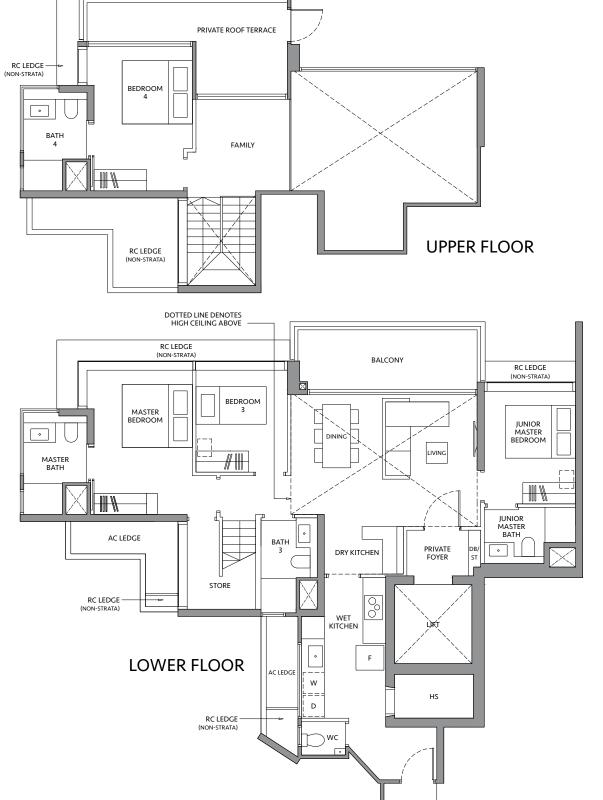

#### **TYPE D3DK-PH**

200 sq m / 2,153 sq ft INCLUDING STRATA VOID AREA OF 29 sq m / 312 sq ft ABOVE LIVING AND DINING