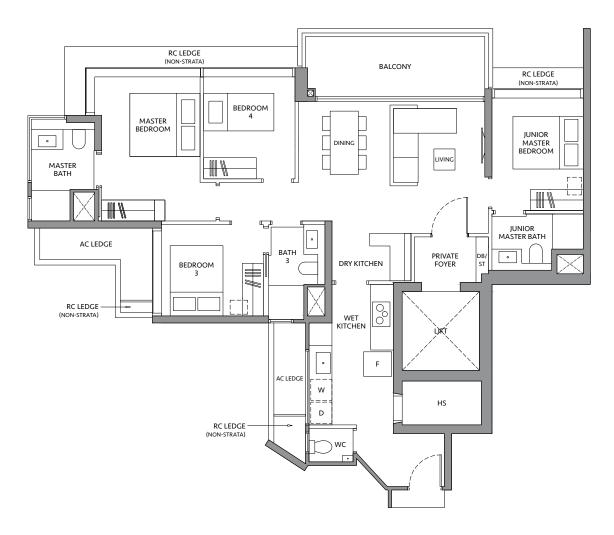

# RC LEDGE CANOPY ABOVE PES AC LEDGE DINING MASTER BEDROOM MASTER BATH

BLOCI

YUAN CHING ROAD

BED

ROOM

+ STUDY

KEY PLAN IS NOT DRAWN TO SCALE

**BED** 

ROOM

(COMPACT)

**BED** 

ROOM

(PREMIUM)

KEY PLAN IS NOT DRAWN TO SCALE

**BED** 

ROOM

+ STUDY

YUAN CHING ROAD

KEY PLAN IS NOT DRAWN TO SCALE

# BLOC

KEY PLAN IS NOT DRAWN TO SCALE

**ROOM** 

+ STUDY

ROOM + STUDY

YUAN CHING ROAD