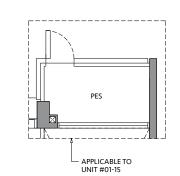

Area includes air-con (A/C) ledge, private enclosed space (PES), balcony and strata void area where applicable. Some units are mirror images of the apartment plans shown in the brochure. Please refer to the key plan for orientation. The plans are subject to change as may be approved by relevant authorities. All floor plans are approximate measurements only and are subject to government re-survey. The PES and balcony shall not be enclosed unless with the approved balcony screen.





BLOCK

YUAN CHING ROAD





#### **TYPE C2-G**

94 sq m / 1,012 sq ft

#### **BLK 82**

#01-15

#### TYPE C2

94 sq m / 1,012 sq ft

#### **BLK 82**

#02-15 to #18-15

#### **TYPE C2-R**

113 sq m / 1,216 sq ft INCLUDING STRATA VOID AREA OF 18 sq m / 194 sq ft ABOVE LIVING AND DINING

#### **BLK 82**

#19-15







Area includes air-con (A/C) ledge, private enclosed space (PES), balcony and strata void area where applicable. Some units are mirror images of the apartment plans shown in the brochure. Please refer to the key plan for orientation. The plans are subject to change as may be approved by relevant authorities. All floor plans are approximate measurements only and are subject to government re-survey. The PES and balcony shall not be enclosed unless with the approved balcony screen.



KEY PLAN IS NOT DRAWN TO SCALE



#### **TYPE CS1\***

102 sq m / 1,098 sq ft

#### **BLK 80\***

#02-06\* to #18-06\*

#### **TYPE CS1**

102 sq m / 1,098 sq ft

#### **BLK 82**

#02-12 to #18-12

#### **TYPE CS1-R\***

122 sq m / 1,313 sq ft INCLUDING STRATA VOID AREA OF 19 sq m / 205 sq ft ABOVE LIVING A