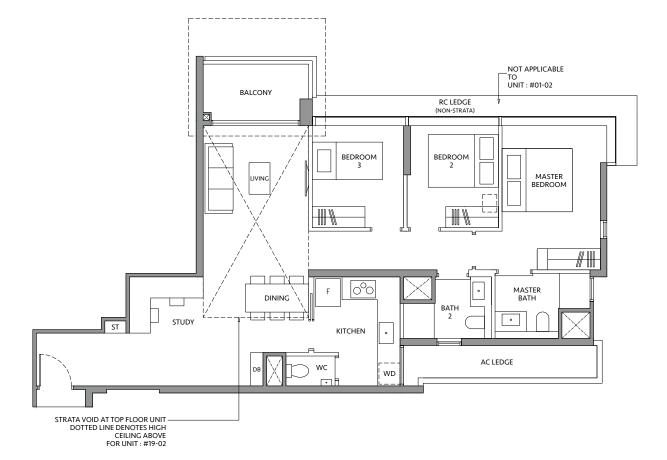

# **TYPE CS2-R**

120 sq m / 1,292 sq ft INCLUDING STRATA VOID AREA OF 16 sq m / 172 sq ft ABOVE LIVING AND DINING

#### **BLK 80**

#19-02

Area includes air-con (A/C) ledge, private enclosed space (PES), balcony and strata void area where applicable. Some units are mirror images of the apartment plans shown in the brochure. Please refer to the key plan for orientation. The plans are subject to change as may be approved by relevant authorities. All floor plans are approximate measurements only and are subject to government re-survey. The PES and balcony shall not be enclosed unless with the approved balcony screen.