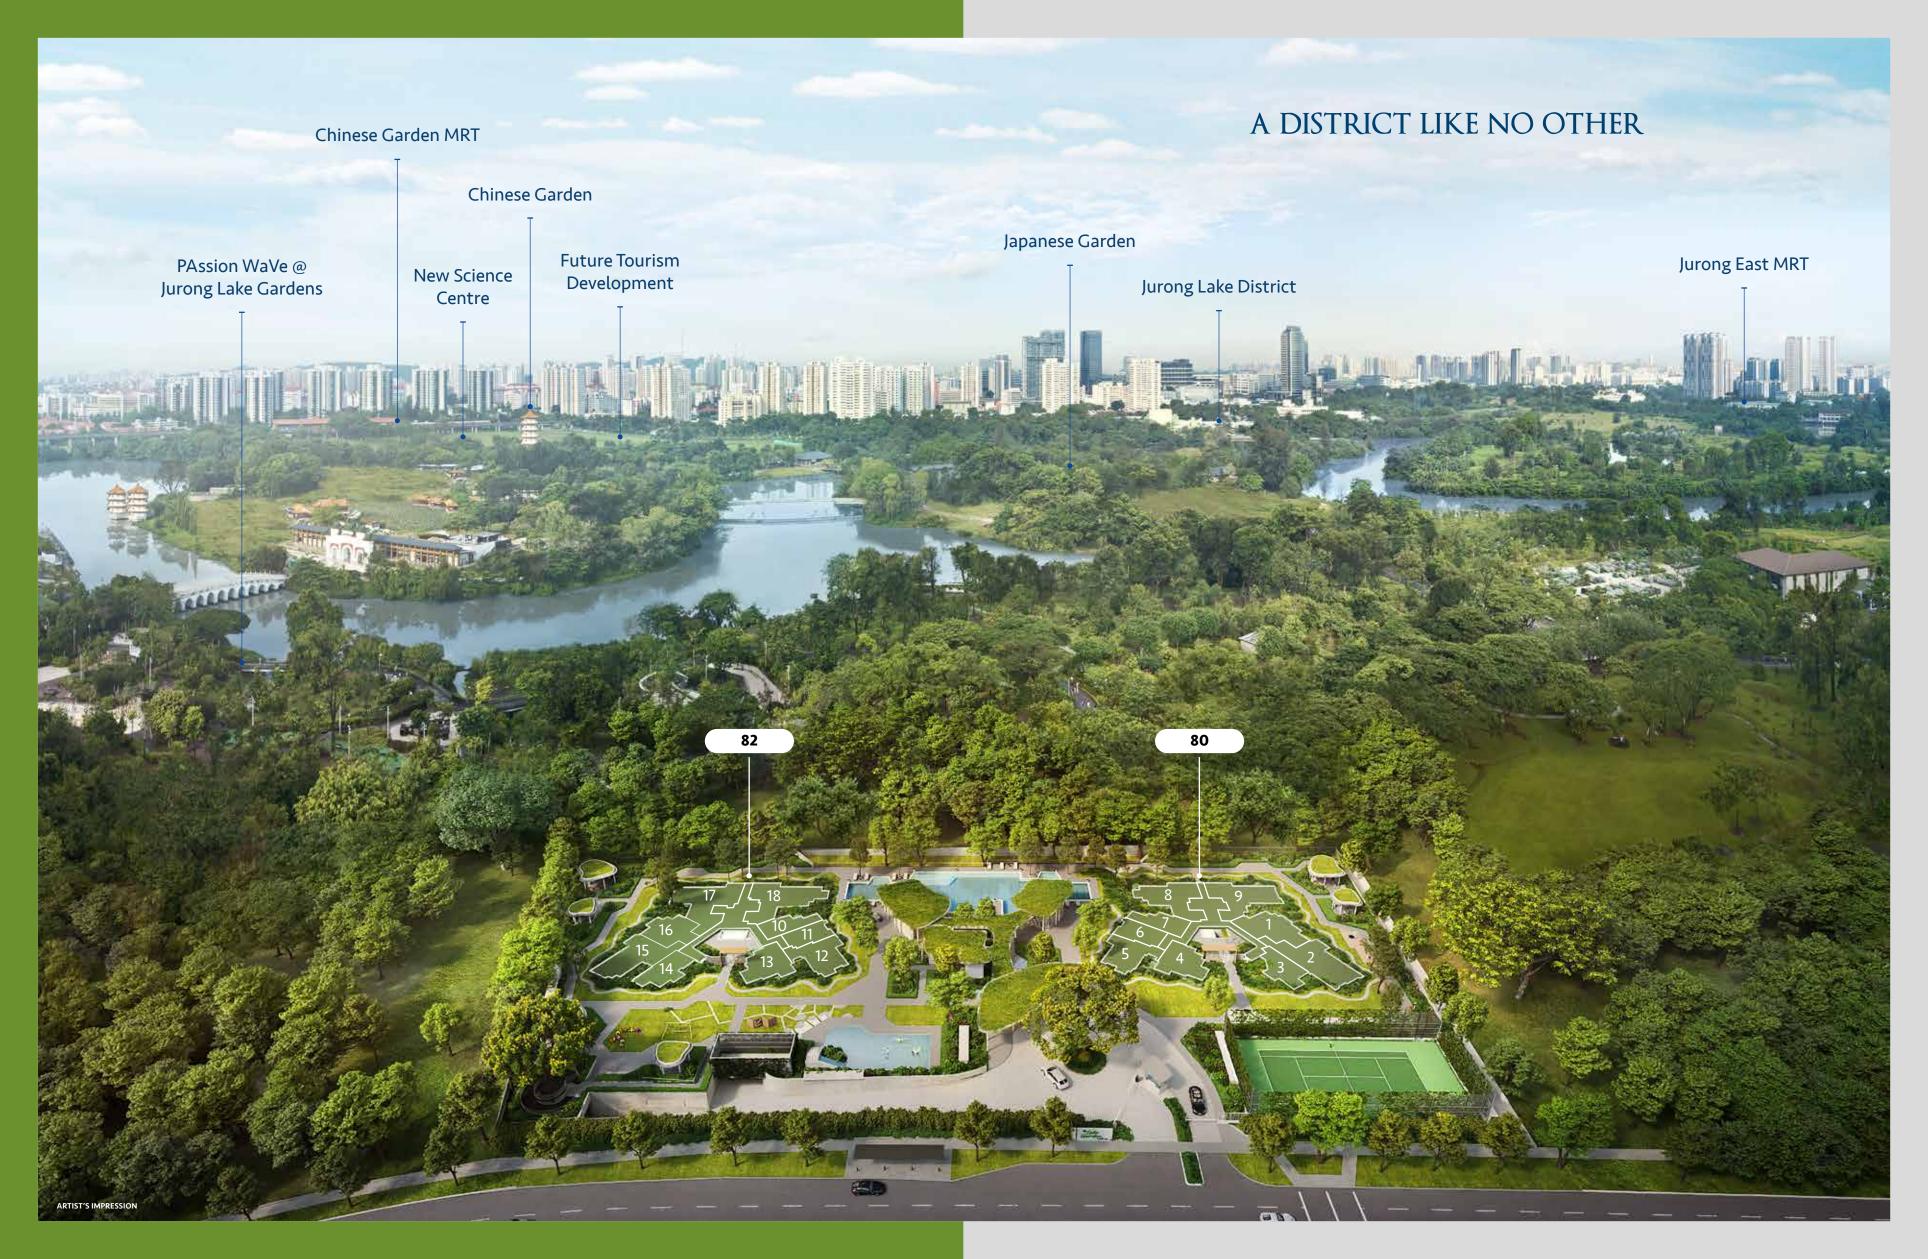

# A WORLD-CLASS EDUTAINMENT AND LIFESTYLE DESTINATION

Jurong Lake District - Singapore's largest mixed-use business district outside the city centre. By adopting district-wide sustainable and innovative building designs, a 90% walk-ride-cycle scheme and recreational spaces, this district blueprint will redesign the way we live, work and play the future has never looked better.

# ENJOY THE NOW

Live at The LakeGarden Residences - where nature is at your doorstep, with the best and unchanging views of the lake and gardens.

With Jurong Lake District transforming rapidly with ambitious plans for the future, find yourself at the centre of edutainment, lifestyle, business offerings and quality healthcare and education –

Jurong Lake District is the ideal destination to live, work, play and learn.

Ng Teng Fong Jurong Community Hospital

and Medical Centre

QUALITY HEALTHCARE

Jurong Point, JEM, Westgate mall

A NEW TOURISM development featuring renowned attractions, a hotel, and leisure

Boon Lay TSS TOH Guan

Tukang TSS TOH Guan

Tukang TSS TOH Guan

Jurong Hill TSS TUKANG TOWN Hall

Offering **unmatched views**of the Jurong Lake, Japanese and
Chinese Gardens on the stretch

**306 residences** across two 19-storey towers with full condominium facilities