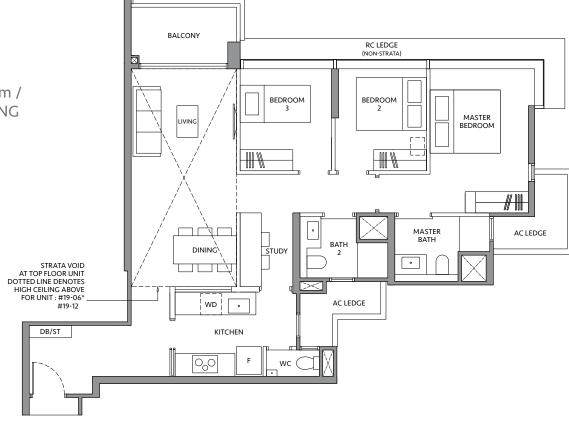

#### **TYPE CS1-R\***

122 sq m / 1,313 sq ft INCLUDING STRATA VOID AREA OF 19 sq m / 205 sq ft ABOVE LIVING AND DINING

#### **BLK 80\***

#19-06\*

### **TYPE CS1-R**

122 sq m / 1,313 sq ft INCLUDING STRATA VOID AREA OF 19 sq m / 205 sq ft ABOVE LIVING AND DINING

#### **BLK 82**

#19-12

\*Mirror image

Area includes air-con (A/C) ledge, private enclosed space (PES), balcony and strata void area where applicable. Some units are mirror images of the apartment plans shown in the brochure. Please refer to the key plan for orientation. The plans are subject to change as may be approved by relevant authorities. All floor plans are approximate measurements only and are subject to government re-survey. The PES and balcony shall not be enclosed unless with the approved balcony screen.