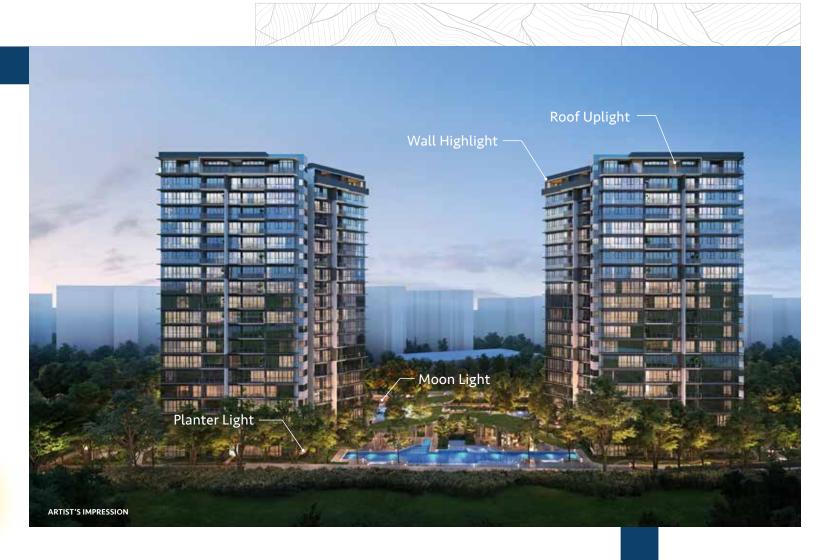

# A HOME ILLUMINATED WITH SUSTAINABILITY AND NATURE IN MIND

Trail with Bollard & Tree Uplight

**Stardust Lighting** (Fiber Optics Lighting)

The LakeGarden Residences is a rare example of a development that is committed to

safeguarding its natural habitat.

By adopting the "Mangata" lighting concept,
we use eco-friendly LED lighting and
professional management systems to maximise
natural light from surrounding spaces.

With the use of this concept, we also avoid light pollution with coordinated fixtures that help maintain the natural night skies. We use light sources that do not produce UV – this protects the habitat by reducing the attraction of insects, preserving the biodiversity around the development. The "Mangata" lighting concept enhances the overall living experience by protecting wildlife in the surrounding area and reducing impact on the environment with sustainable, energy-efficient appliances – for your home, our planet and our future.

#### MANGATA

a word of Swedish origin and pronounced as mo-an-gaa-tah. **Mangata** means a road-like reflection of the moon on the water