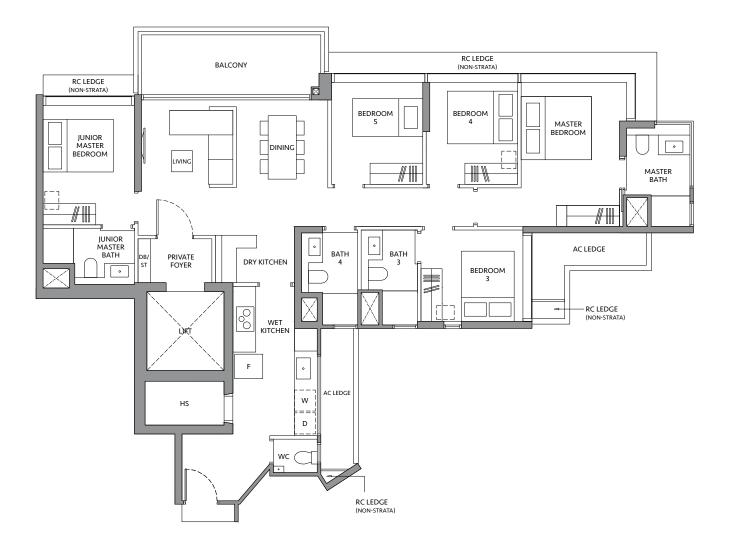

## **TYPE ES1-PH**

210 sq m / 2,260 sq ft INCLUDING STRATA VOID AREA OF 29 sq m / 312 sq ft ABOVE LIVING, DINING AND STAIRCASE

#### **BLK 82**

#19-18

Area includes air-con (A/C) ledge, private enclosed space (PES), balcony and strata void area where applicable. Some units are mirror images of the apartment plans shown in the brochure. Please refer to the key plan for orientation. The plans are subject to change as may be approved by relevant authorities. All floor plans are approximate measurements only and are subject to government re-survey. The PES and balcony shall not be enclosed unless with the approved balcony screen.