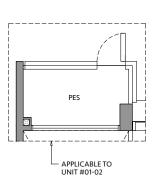

ate enclosed space (PES), balcony and strata void area where applicable. Some units are mirror images of the apartment plans shown in the brochure. Please refer to the key plan for orientation. The plans are subject to change as may be approved by relevant authorities. All floor plans are approximate measurements only and are subject to government re-survey. The PES and balcony shall not be enclosed unless with the approved balcony screen.





# BLOC

KEY PLAN IS NOT DRAWN TO SCALE

**ROOM** 

+ STUDY





## **TYPE CS2-G**

103 sq m / 1,109 sq ft

#### **BLK 80**

#01-02

#### **TYPE CS2**

103 sq m / 1,109 sq ft

#### **BLK 80**

#02-02 to #18-02

# **TYPE CS2-R**

120 sq m / 1,292 sq ft INCLUDING STRATA VOID AREA OF 16 sq m / 172 sq ft ABOVE LIVING AND DINING

#### **BLK 80**

#19-02







Area includes air-con (A/C) ledge, private enclosed space (PES), balcony and strata void area where applicable. Some units are mirror images of the apartment plans shown in the brochure. Please refer to the key plan for orientation. The plans are subject to change as may be approved by relevant authorities. All floor plans are approximate measurements only and are subject to government re-survey. The PES and balcony shall not be enclosed unless with the approved balcony screen.



ROOM + STUDY

YUAN CHING ROAD





## TYPE C3-G

105 sq m / 1,130 sq ft

#### **BLK 80**

#01-08







Area includes air-con (A/C) ledge, private enclosed space (PES), balcony and strata void area where applicable. Some units are mirror images of the apartment plans shown in the brochure. Please refer to t