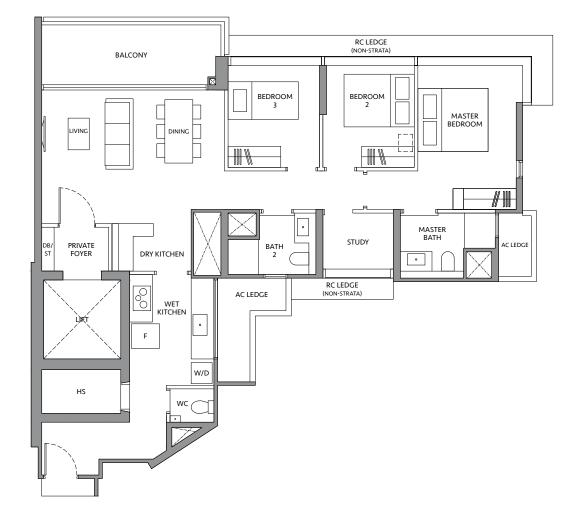

## **TYPE A1-G**

45 sq m / 484 sq ft

**BLK 82** #01-11

Area includes air-con (A/C) ledge, private enclosed space (PES), balcony and strata void area where applicable. Some units are mirror images of the apartment plans shown in the brochure. Please refer to the key plan for orientation. The plans are subject to change as may be approved by relevant authorities. All floor plans are approximate measurements only and are subject to government re-survey. The PES and balcony shall not be enclosed unless with the approved balcony screen.